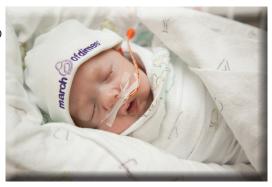

#### Funding March of Dimes...

About 380,000 babies are born too soon each year. We are partnered with March of Dimes to change that and help more moms have full-term pregnancies and healthy babies.

From polio to prematurity the March of Dimes has focused on researching the problems that threaten our children and finding ways to prevent them. Discover more about our mission at www.MarchofDimes.org.